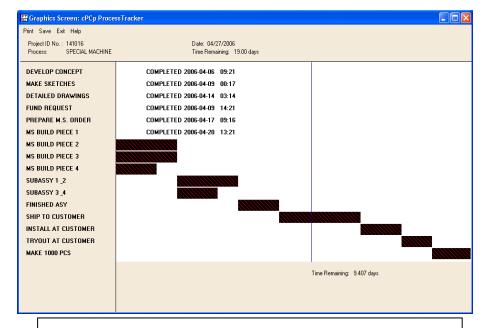

## **GRAPHICS SCREEN**

- Individually serialized projects using pre-created processes
- Easy process and customer form-based setup for unlimited projects
- Option of conventional mouse or barcode scanning operation with provision for printing project routing sheet with bar codes
- Last completed step highlighted for quick reference
- Automatic calculation of Time Remaining on project
- Recall of any project status at any stage for viewing or printing
- · Graphics screen for easy status viewing including a moving status line
- Archive database of all completed projects
- Fully integrated Help system
- Password protection option
- Extensive customizing available