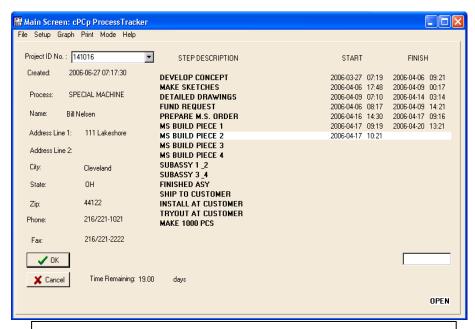

ects
- Option of conventional mouse or barcode scanning operation with provision for printing project routing sheet with bar codes
- Last completed step highlighted for quick reference
- Automatic calculation of Time Remaining on project
- Recall of any project status at any stage for viewing or printing
- · Graphics screen for easy status viewing including a moving status line
- Archive database of all completed projects
- Fully integrated Help system
- Password protection option
- Extensive customizing available

Additional features not listed here are also included. Request a complimentary copy of *cPCp ProcessTracker*<sup>TM</sup> from <a href="info@custompcprogramming.com">info@custompcprogramming.com</a> and begin realizing the benefits of convenient and effective program tracking.



## **MAIN SCREEN**



## **GRAPHICS SCREEN**